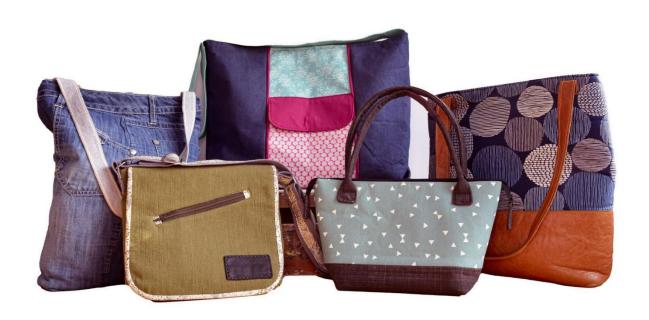

## Bag making

By

#### 1. Introduction-

Bag making is the Income generation activity that has been decided by Bhole shankar SHG which falls under VFDS Kotplahri of Range Nurpur and division Nurpur. There are different types of bags such as school bags, travel bags, carry bags, sling bags, laptop bags and many more. Al these bags are made with different material by stitching. Bags have their demand all over the year and it is used by all age groups.